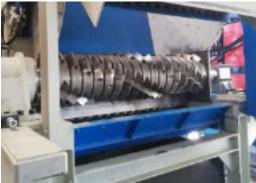

#### **BENEFITS**

- Over 80 blade geometries out of different materials
- Quick-change system
- Wear plates
- Optimal part size

#### DATA

• Rotor length: 380-2100 mm

• Rotor diameter: 115-720 mm

• Rotor blades: 32-193

• Power: 11 - 140 kW