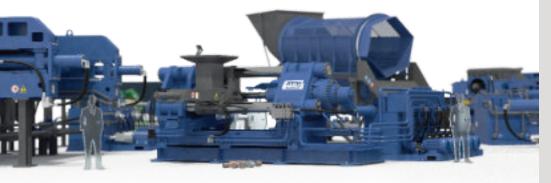

The powerful and efficient rotary shear **Arno®Shred DS** with additional fitted transverse blades crushes the material to defined piece sizes.

Due to the solid construction, the high-performance and robust cutting unit the **Arno®Shred QS** four-shaft shredder is suitable for continuous operation