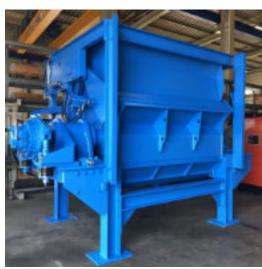

### **Arno®Shred**

Arno®Shred SS – the perfect choice for swarf shredding. Designed specifically for metals, Arno®Shred resists extreme conditions on scrap yards and guarantees smooth operation.

## **Arno®Shred**

**Arno®Shred SS** – the perfect choice for swarf shredding. The compact single-shaft shredder with the proven rotor-stator principle.

**Arno®Shred SSE** with innovative tramp metal discharge. Thereby the machine can resist extreme conditions on scrap yards.

The powerful and efficient rotary shear **Arno®Shred DS** with additional fitted transverse blades crushes the material to defined piece sizes.

Due to the solid construction, the high-performance and robust cutting unit the **Arno®Shred QS** four-shaft shredder is suitable for continuous operation