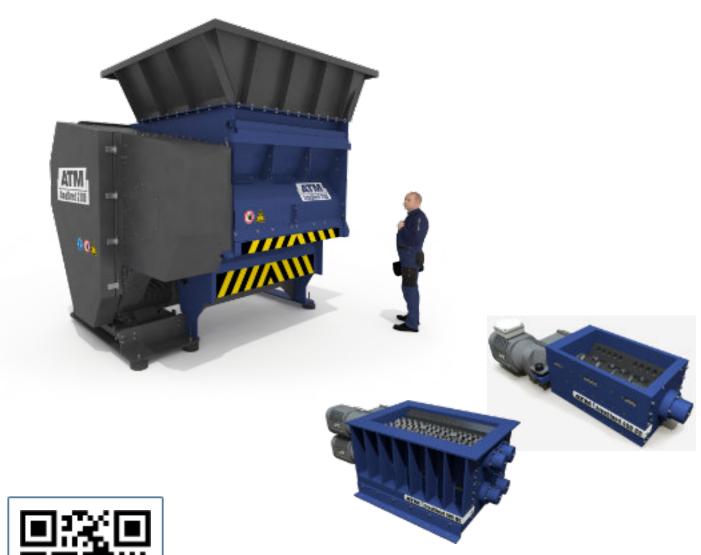

## **Arno®Shred**

**Arno®Shred SS** – the perfect choice for swarf shredding. The compact single-shaft shredder with the proven rotor-stator principle.

**Arno®Shred SSE** with innovative tramp metal discharge. Thereby the machine can resist extreme conditions on scrap yards.

The powerful and efficient rotary shear **Arno®Shred DS** with additional fitted transverse blades crushes the material to defined piece sizes.

Due to the solid construction, the high-performance and robust cutting unit the **Arno®Shred QS** four-shaft shredder is suitable for continuous operation